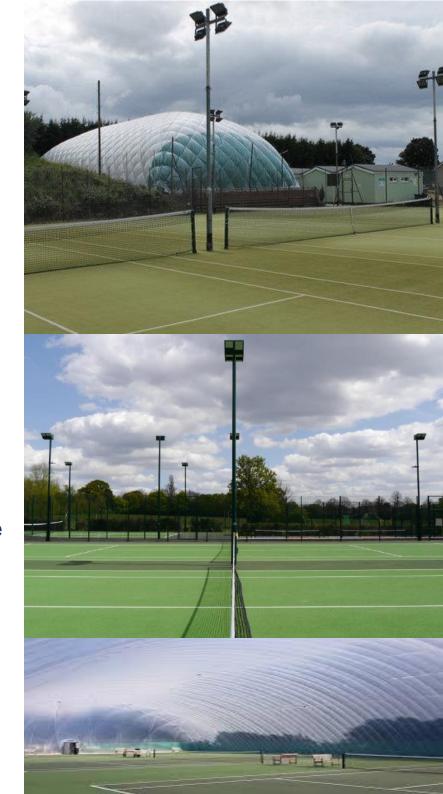

- Quick Access Loan (QAL) provides interest free loans from £25,001 up to £250,000.
- Priorities low cost indoor structures and floodlights.
- Quick Access Loans also support:
  - Court surface upgrades to a year round playing surface
  - New tennis courts
  - Padel courts
  - Making our sport more inclusive; e.g. enabling people with a disability access to courts & tennis facilities
  - Innovation to drive membership, usage and tennis participation; especially by underrepresented groups
  - Some clubhouse developments (LTA contribution under £50k).