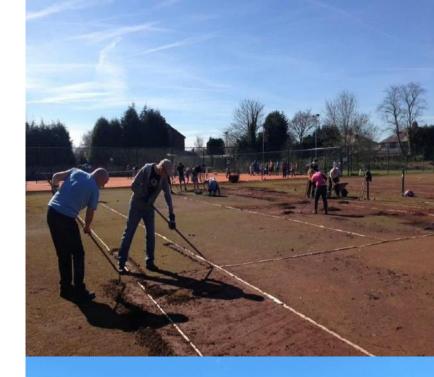

#### **Eccleston Park Lawn Tennis Club**

**Scope**: Conversion of 2 shale courts to artificial clay and installation of floodlights, providing the club with 5 artificial clay courts (4 lit).

**Aim:** Increase potential court utilisation for members, pay and play and coaching.

Project cost: £139k project cost.

LTA loan: £65k repaid over 7 ½ years

Club utilised £48k of club funds and £26k raised by crowdfunding.

Targeting 260 members by 2024 (34% growth).

Pay and play offer through LTA Rally, offering 150 hours per week.