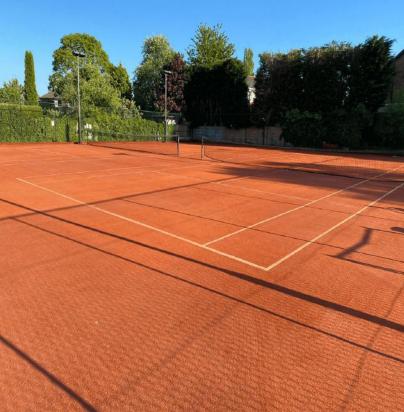

#### **Eccleston Park Lawn Tennis Club**

**Scope**: Conversion of 2 shale courts to artificial clay and installation of floodlights, providing the club with 5 artificial clay courts (4 lit).

**Aim:** Increase potential court utilisation for members, pay and play and coaching.

Project cost: £139k project cost.

LTA loan: £65k repaid over 7 ½ years

Club utilised £48k of club funds and £26k raised by crowdfunding.

Targeting 260 members by 2024 (34% growth).

Pay and play offer through LTA Rally, offering 150 hours per week.