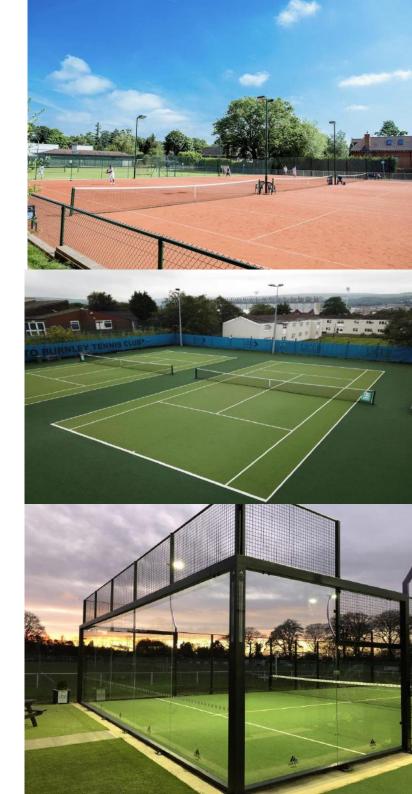

- Quick Access Loan (QAL) provides interest free loans from £25,001 up to £250,000.
- Priorities low cost indoor structures and floodlights.
- Quick Access Loans also support:
  - Court surface upgrades to a year round playing surface
  - New tennis courts
  - Padel courts
  - Making our sport more inclusive; e.g. enabling people with a disability access to courts & tennis facilities
  - Innovation to drive membership, usage and tennis participation; especially by underrepresented groups
  - Some clubhouse developments (LTA contribution under £50k).

#### **Eccleston Park Lawn Tennis Club**

**Scope**: Conversion of 2 shale courts to artificial clay and installation of floodlights, providing the club with 5 artificial clay courts (4 lit).

**Aim:** Increase potential court utilisation for members, pay and play and coaching.