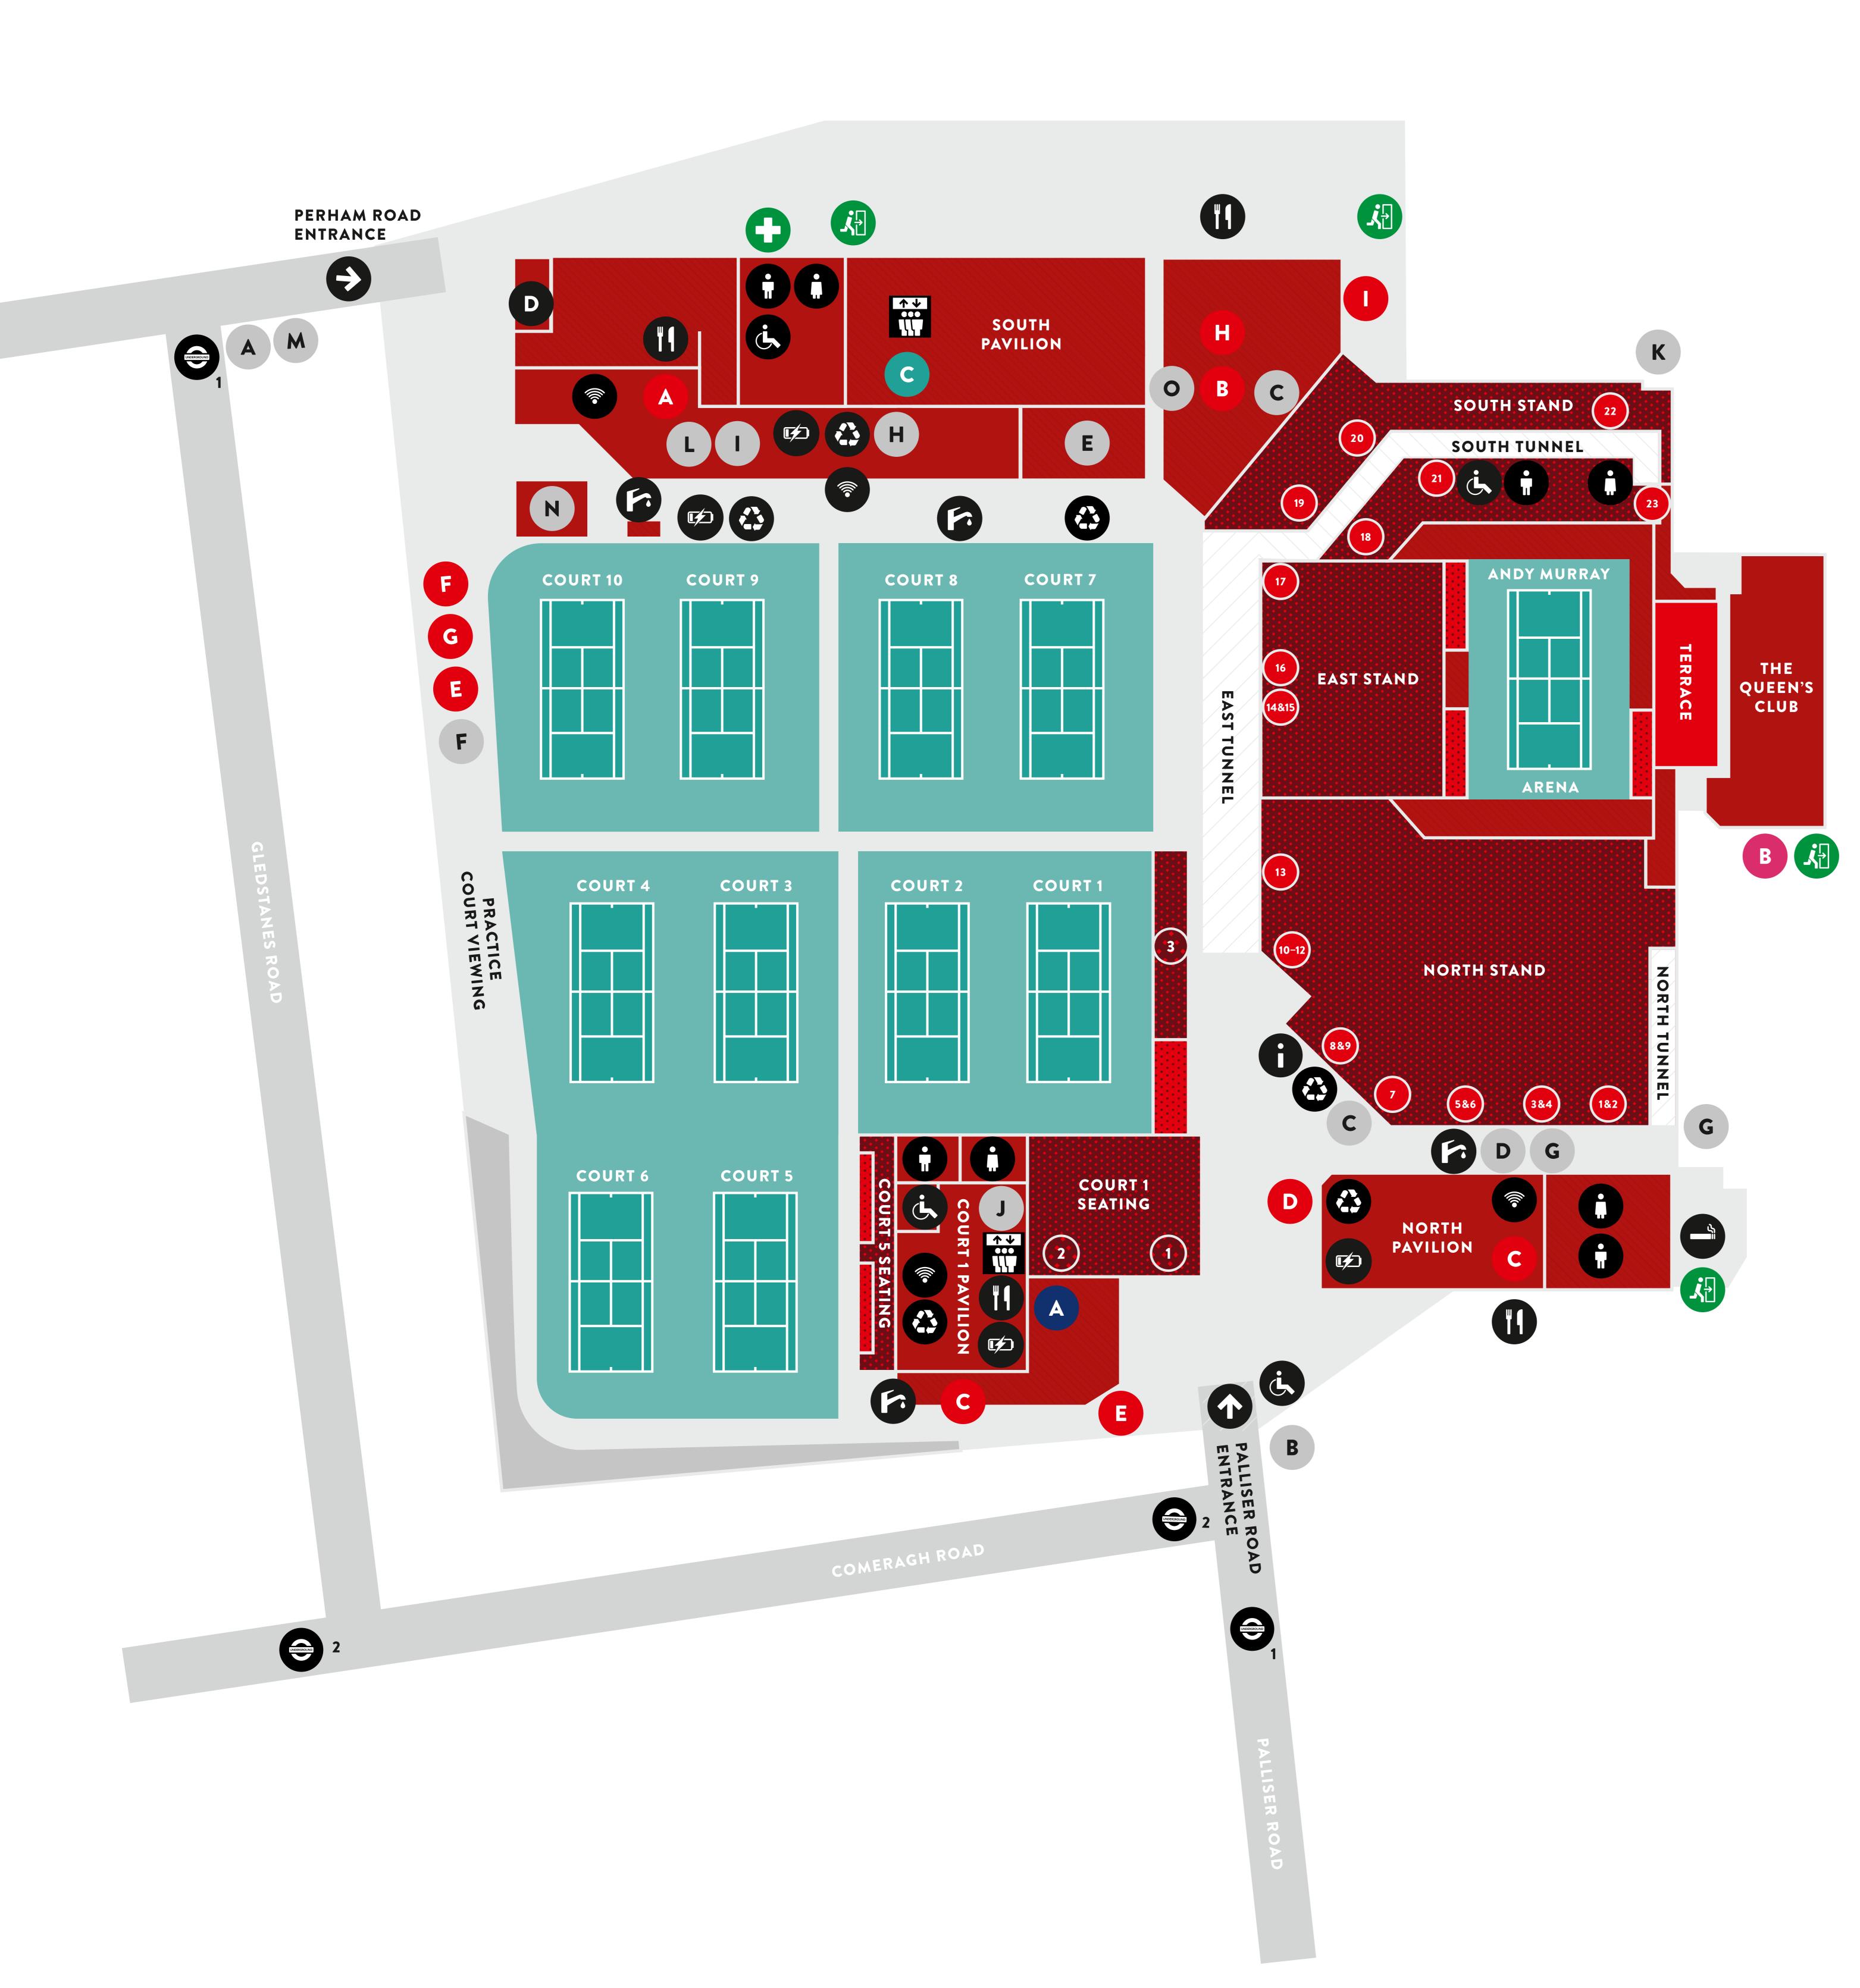

# GENERAL PUBLIC MAP

## **FACILITIES**

- TERRACE
- SEATING
- SPECTATOR ACCESSIBLE SEATING
- PAVILIONS
- TUNNELS
- NO UNAUTHORISED ACCESS
- FIRST AID
- COURTS
- INFORMATION POINT, LOST AND FOUND & WHEELCHAIR STORAGE
- FEMALE TOILETS
- MALE TOILETS
- ACCESSIBLE TOILET
- BRITA HYDRATION STATION
- ₩IFI
- ↑↓ \\\\
- RECYCLING STATION
- PHONE CHARGING
- DESIGNATED SMOKING AREA
- FOOD AND DRINK

## FOOD & DRINK

- SOUTH PAVILION FOOD MARKET
- B THE COURTYARD
- THE DELICATESSEN
- NYETIMBER GARDEN
- COFFEE
- F ICE CREAM
- G CRÊPES
- H JOURNEY'S END BAR
- SCHWEPPES BAR

- A TICKET SUPPORT
- B QC MEMBERS
- C VIDEO SCREEN
- D CUSHION HIRE
- E SOUTH PAVILION SHOP
- F TICKET RESALE
- G THE QUEEN'S CLUB SHOP
- H SCORES & DRAWS
- I FAN VILLAGE
- J QUIET ROOM
- K MEMBERS' ENCLOSURE
- L HSBC LAWN
- M ACCREDITATION OFFICE
- N HSBC PREMIER LOUNGE
- FAGE YOGHURT STATION

### HOSPITALITY

- THE VIEW
  (COURT 1 PAVILION FIRST FLOOR)
- THE CLUBHOUSE
  (THE REAL TENNIS MUSEUM
  & DEDANS AND THE PRESIDENT'S ROOM)
- HOSPITALITY RECEPTION (GROUND FLOOR)
- D PARTNER SUITES RECEPTION

### TRANSPORT

- 1 TO BARONS COURT UNDERGROUND STATION
- 2 TO WEST KENSINGTON UNDERGROUND STATION
- EMERGENCY EXIT