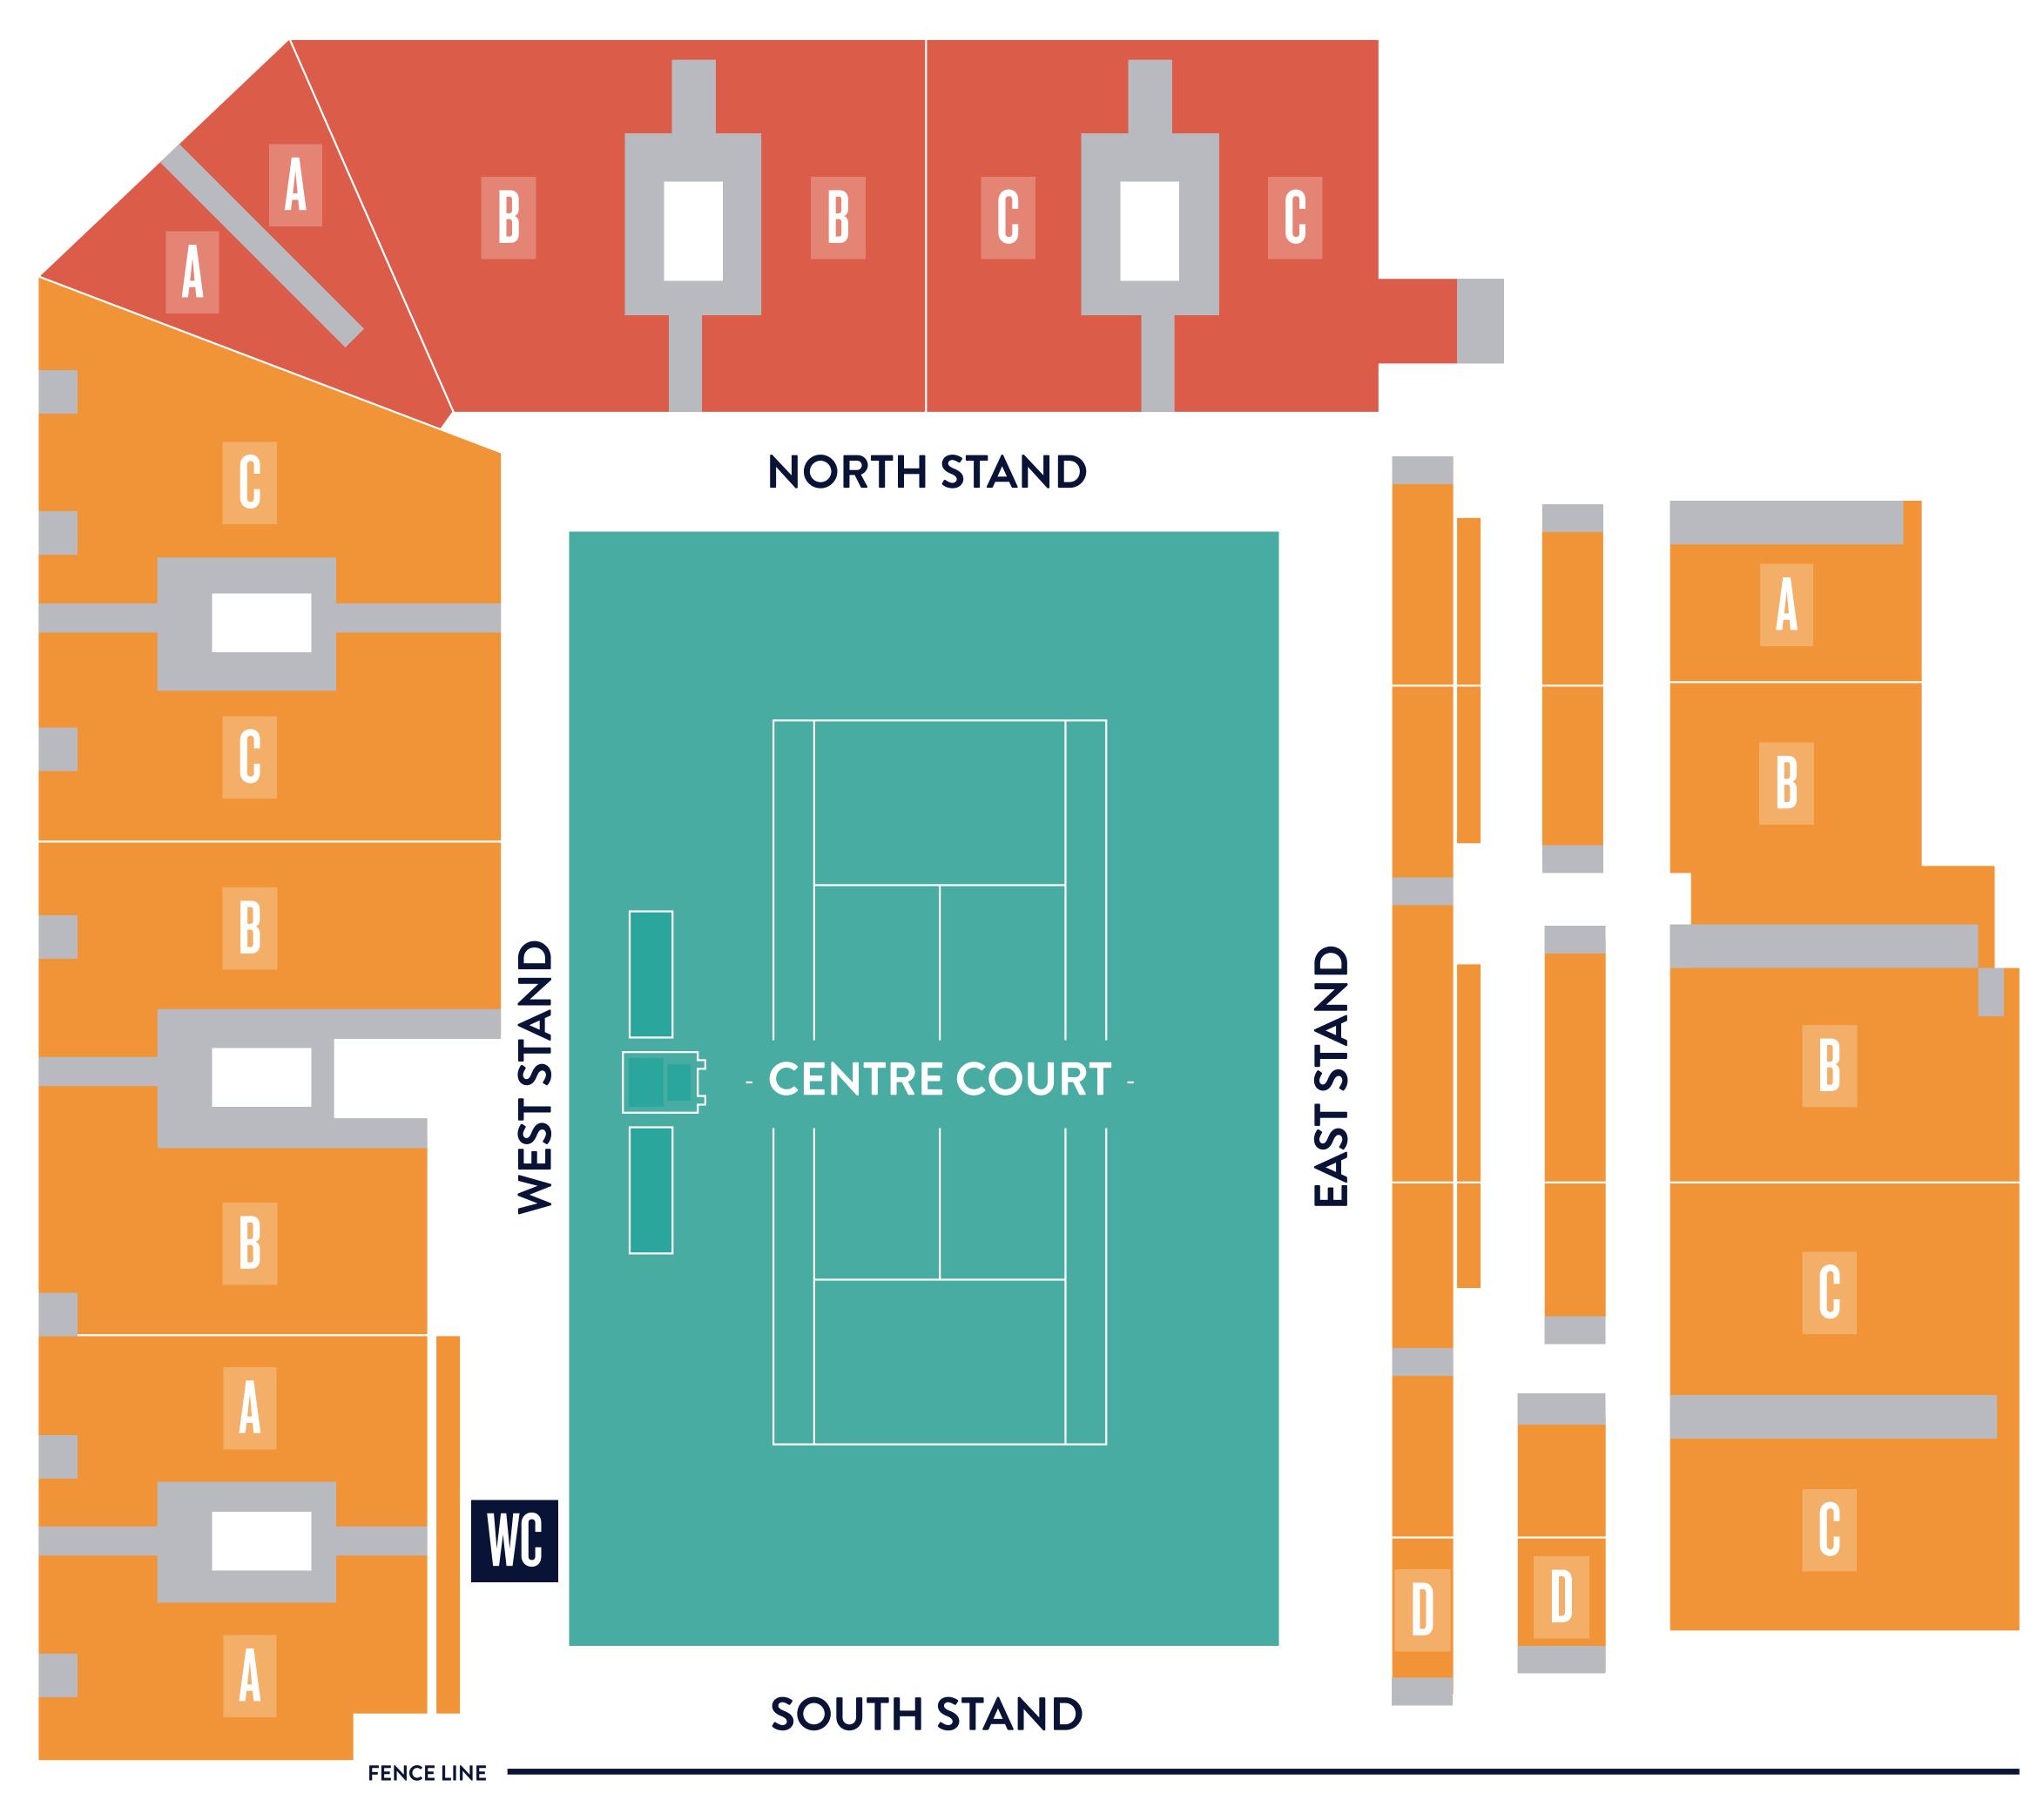

## CENTRE COURT COURT

Restricted movement, you can only move at a change of ends or set breaks

Limited movement, you can only move after each game (including after the first game of a set and before a tie break)

## COURT

Restricted movement, you can only move at a change of ends or set breaks

Limited movement, you can only move after each game (including after the first game of a set and before a tie break)

47P250

## COURT TWO

Restricted movement, you can only move at a change of ends or set breaks

Limited movement, you can only move after each game (including after the first game of a set and before a tie break)