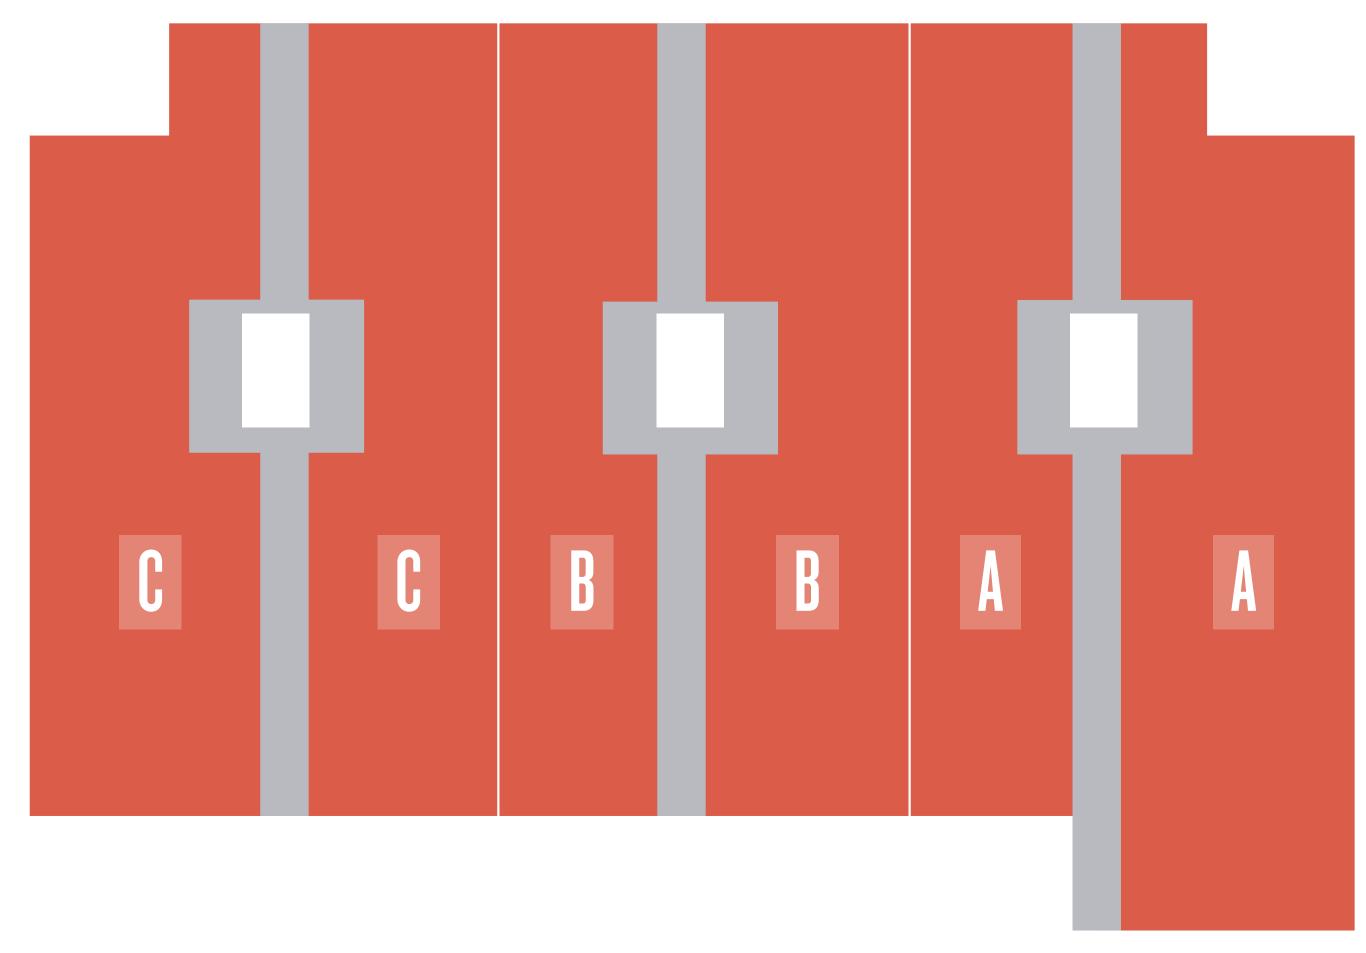

## CENTRE COURT COURT

Restricted movement, you can only move at a change of ends or set breaks

Limited movement, you can only move after each game (including after the first game of a set and before a tie break)

## COURT

Restricted movement, you can only move at a change of ends or set breaks

Limited movement, you can only move after each game (including after the first game of a set and before a tie break)

47P250

## COURT TWO

Restricted movement, you can only move at a change of ends or set breaks

Limited movement, you can only move after each game (including after the first game of a set and before a tie break)