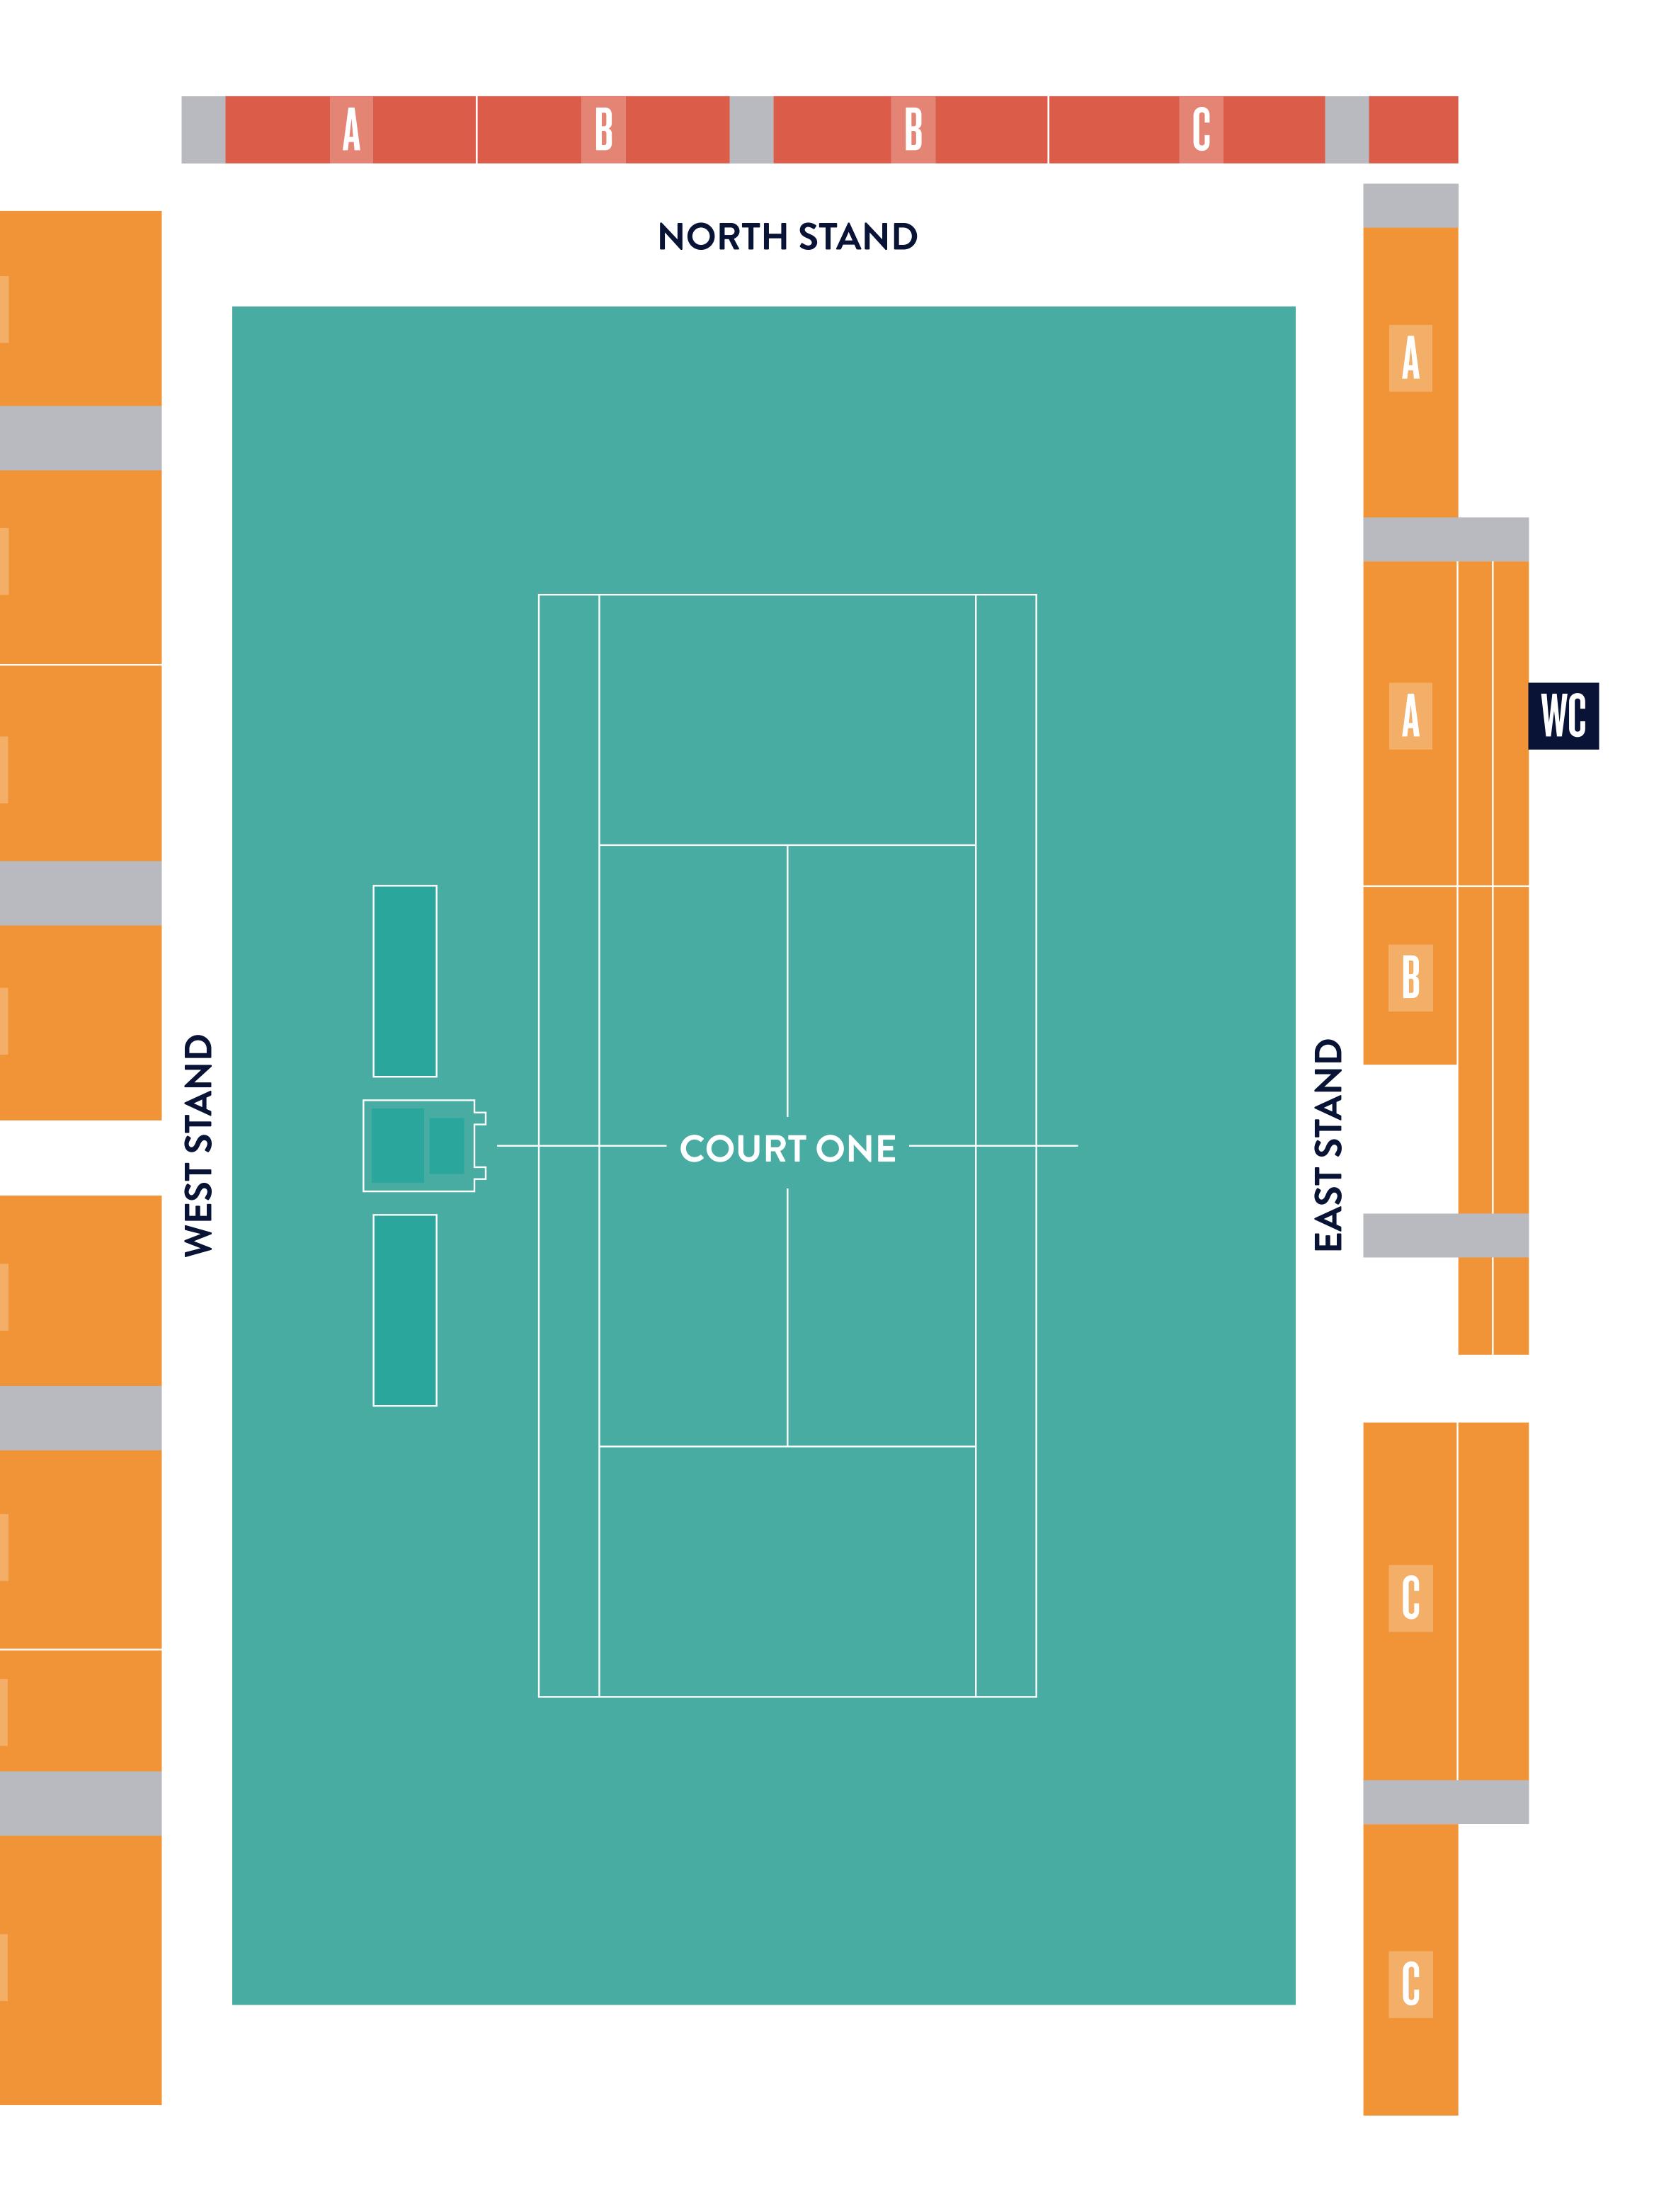

## COURT

Restricted movement, you can only move at a change of ends or set breaks

Limited movement, you can only move after each game (including after the first game of a set and before a tie break)

47P250