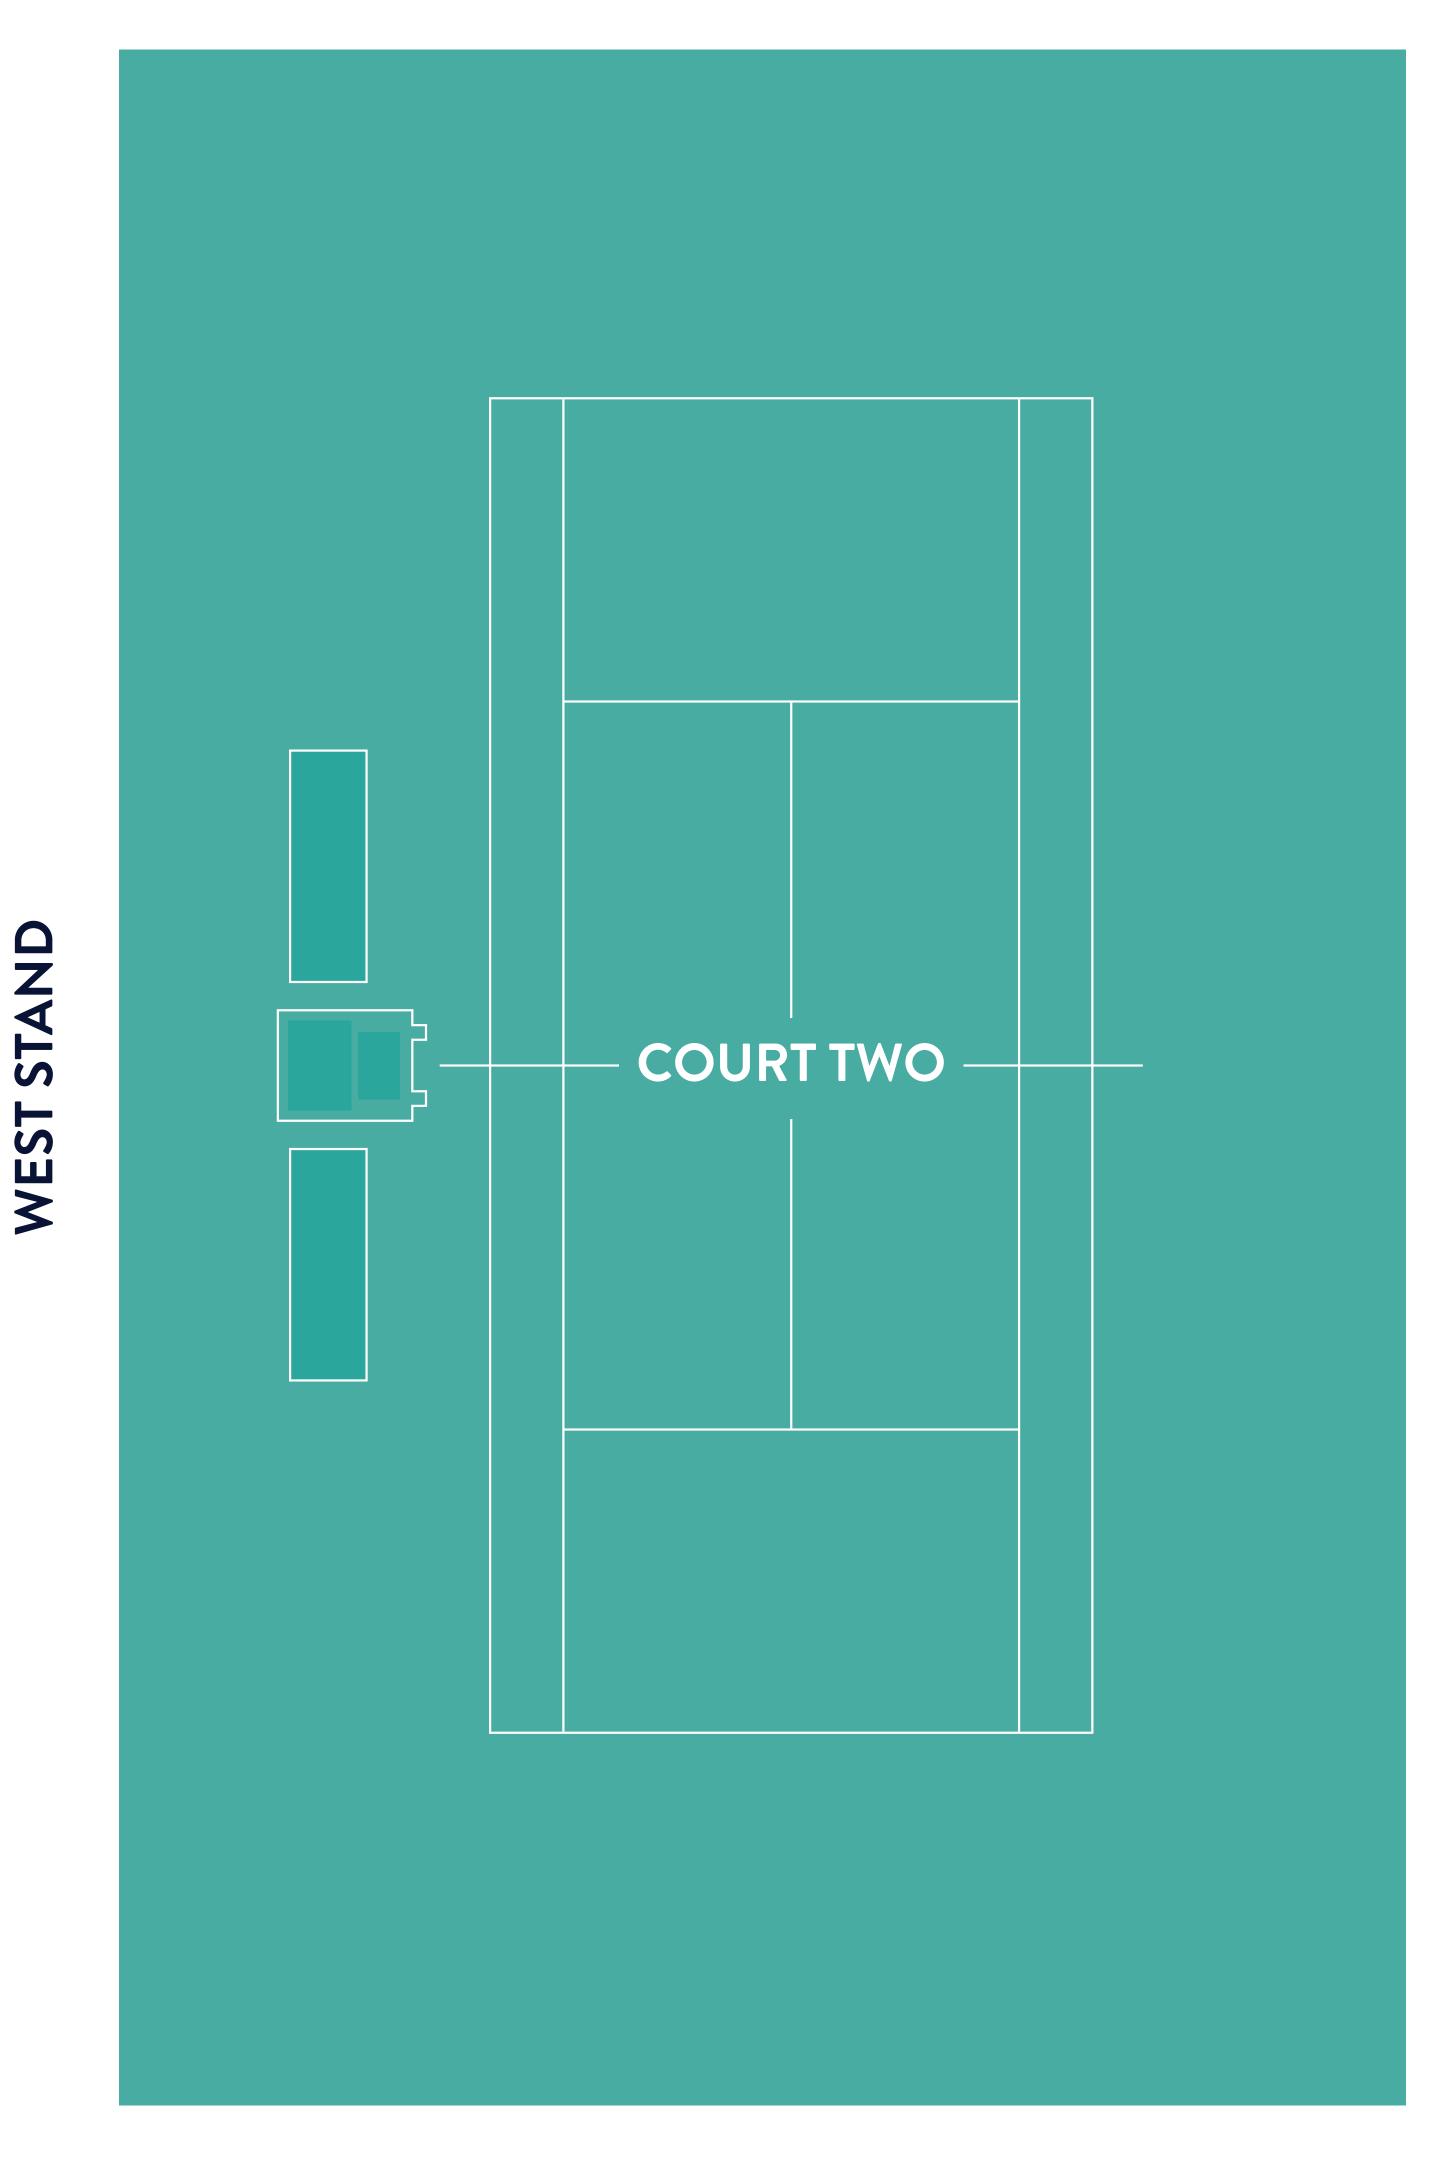

## COURT TWO

Restricted movement, you can only move at a change of ends or set breaks

Limited movement, you can only move after each game (including after the first game of a set and before a tie break)