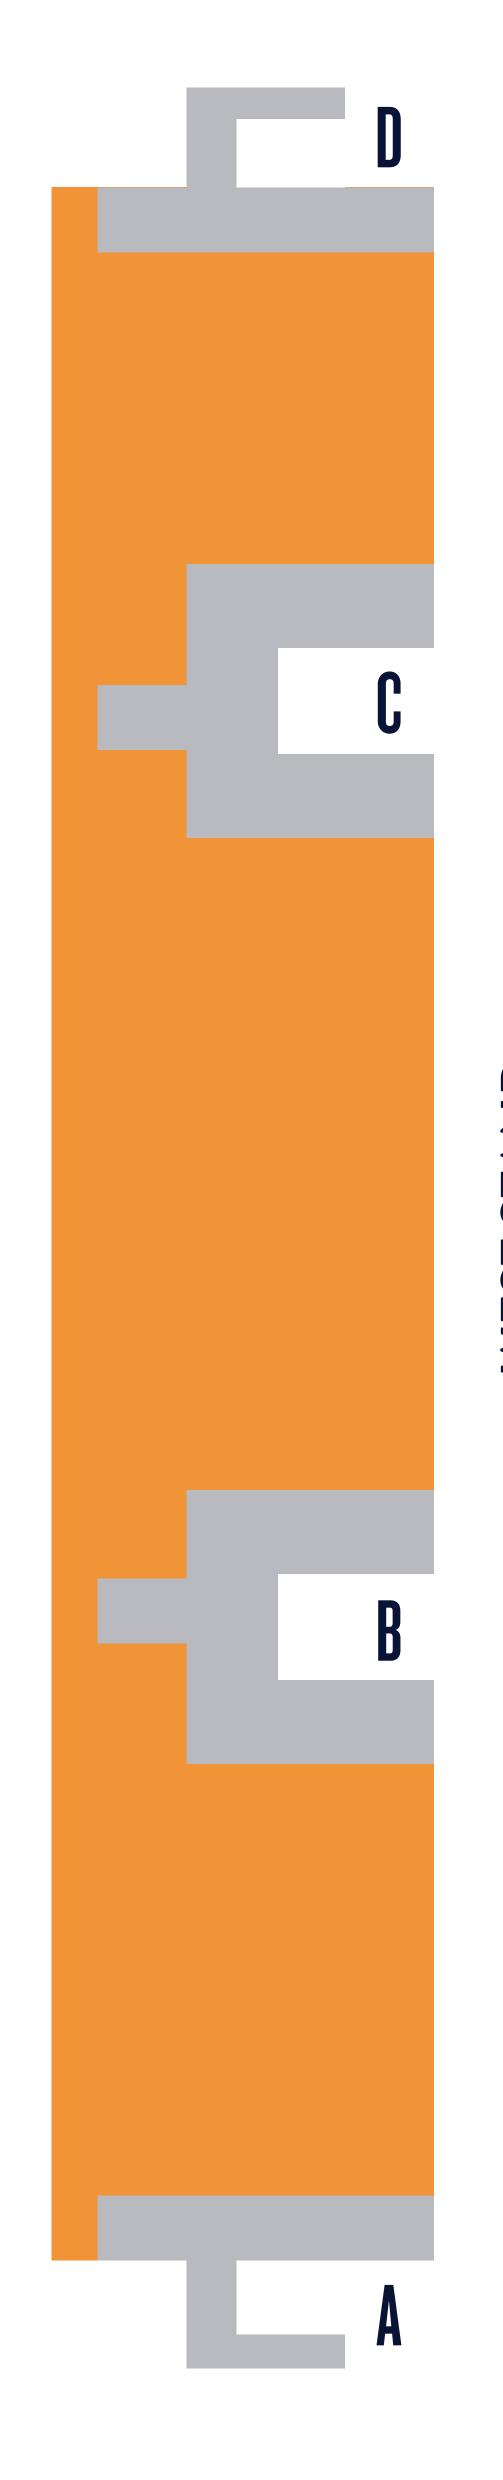

## COURT TWO

Restricted movement, you can only move at a change of ends or set breaks

Limited movement, you can only move after each game (including after the first game of a set and before a tie break)