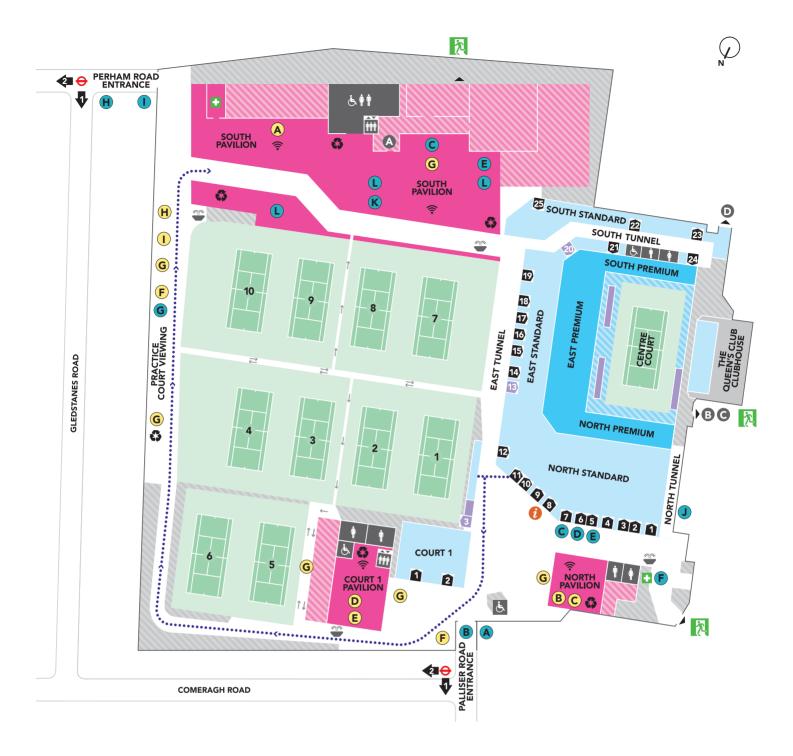

### **FACILITIES**

- Seating Premium
  - Seating Standard
- Court Block Number
- Court Block Number wheelchair accessible
- Wheelchair Spaces
- Marquees
- First Aid
- Information, Lost Property & Wheelchair Storage
- Ladies Toilets
- Gentlemens Toilets
- & Accessible Toilets
- Drinking Water
- ₩iFi Hotspots
- iii Lift
- Recycling Station

# QC Member Enquiries

- Box Office Enquiries
- C Video Screen
- Cushion Hire
- Official Merchandise
- F Smoking Area
- G Ticket Resales
- H VIP & Box Office Enquiries
- Accreditation Collection
- J The Queen's Club Shop
- Scores & Draws
- Official Partner Showcases
- Courts

## FOOD & DRINK

- A South Pavilion Café
- **B** North Pavilion Café
- The Nyetimber Bar (First Floor
  - not wheelchair accessible)
- D Court 1 Cαfé
- Restaurant & Eden Mill Bar (First Floor wheelchair accessible)
- F Coffee
- G Outdoor Seating Area
- H Ice Cream
- Crêpes

### HOSPITALITY

- A Hospitality Reception
- B The President's Room (Second Floor wheelchair accessible)
- The Real Tennis Museum & Dedans
- Members' Enclosure

## TRANSPORT

- $\ominus$ 
  - To Barons Court Underground Station
- ⊖₽
  - To West Kensington Underground Station
- 九
- **Emergency Exit**
- Alternative walking route when East Tunnel is exit only (peak times)

Not open to public