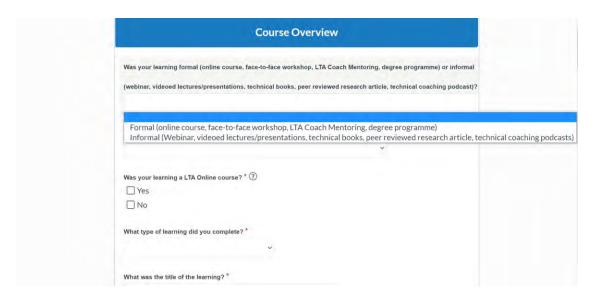

## Step 4: Input the details of your Independent Learning, and provide a satisfactory reflection on the learning in order to gain CPD credits