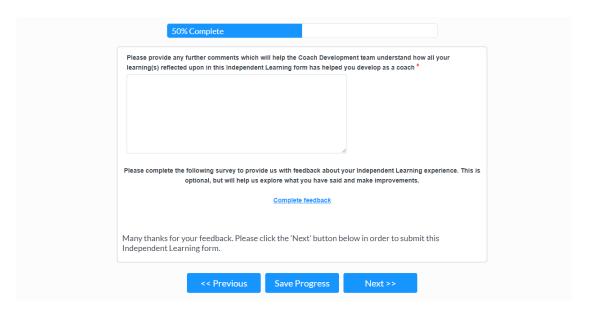

## Step 5: Fill in any additional reflections you have on your Independent Learning, and/or fill in a Feedback form with suggestions for the Coach Development Team, then click 'Next'.

Step 7: The below page means your Independent Learning form has been submitted to the Coach Development Team for review. Please note that it can take up to 14 days for your CPD credits to appear in your Coach Secure Area.