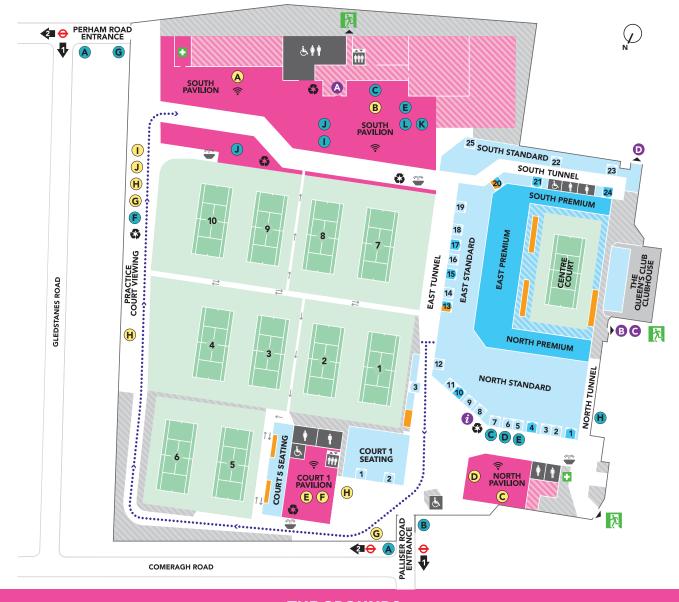

## **THE GROUNDS**

## SOUTH PAVILION

Our largest Pavilion has it all, catch the action on the Courtyard screen, enjoy a tasty lunch in the South Pavilion Café including dishes from Club Asia and The Italian Court, purchase Official Merchandise and discover what the Official Partner Showcases have to offer. Our exquisite Hospitality lounges are also located here.

### **NORTH PAVILION**

At the heart of the Grounds, you will find The Deli Box with an excellent offering of grab and go food and drinks, combined with The Nyetimber Garden, a beautifully curated space with lounge seating, views of the big screen and the famous bus.

### **COURT 1 PAVILION**

New for 2024, Cambio de Tercio Bar, Tapas & Terrace is an exciting collaboration serving up a delicious taste of Spain. Located on the first floor overlooking the courts with no booking required. The ground floor offers a wide selection of drinks, sandwiches, salads and snacks at The Deli Box, plus indoor and outdoor seating.

### PRACTICE COURT VIEWING

This is your chance to get up close to your favourite players by watching them warm-up and practice on Courts 4, 6 & 10. Here you will also find the Ticket Resale Booth as well as tasty sweet treats including ice cream and crêpes.

### FACILITIES

Seating Premium

Seating Standard

Accessible Seating

Pavilions

First Aid

Information, Lost Property & Wheelchair Storage

Courts

Ladies Toilets

Gentlemens Toilets
Accessible Toilets

ON BR

BRITA Hydration Stations

iii Lif

Recycling Station

Ticket Support

B QC Members

C Video Screen

Cushion Hire

Official Merchandise

F Ticket Resale

G Accreditation Collection

H The Queen's Club Shop

Scores & Draws

J Official Partner Showcases

Quiet Room

Multi-Faith Room

## FOOD & DRINK

B South Pavilion Courtyard

C North Pavilion Café

**D** The Nyetimber Garden

E Court 1 Pavilion Café (Ground Floor)

F Cambio de Tercio Bar, Tapas & Terrace (First Floor 🔥)

**G** Coffee

(H) Outdoor Seating Area

lce Cream

Crêpes

Scan for details about food & drink at the Championships

### TRANSPORT

To Barons Court
Underground Station

Alternative walking route
when East Tunnel is exit only
(peak times)