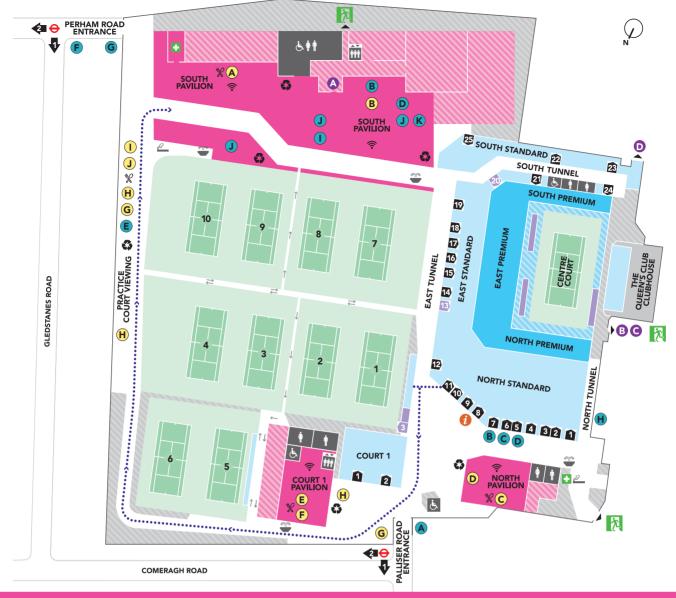

## **THE GROUNDS**

## **SOUTH PAVILION**

Our largest Pavilion has it all, catch the action on the Courtyard screen, enjoy a tasty lunch in the South Pavilion Café including dishes from Asian Fusion and Thyme Kitchen, purchase Official Merchandise and discover what the Official Partner Showcases have to offer. Our exquisite Hospitality lounges are also located here.

### **NORTH PAVILION**

At the heart of the Grounds, you will find the North Pavilion Café with an excellent offering of grab and go food and drinks, combined with The Nyetimber Garden, a beautifully curated space with lounge seating and views of the big screen.

## **COURT 1 PAVILION**

The Terrace @ Court 1 Pavilion is an exciting new offer for 2023 located on the first floor, where better to sip Eden Mill cocktails and enjoy delicious sharing boards than overlooking the Courts. The ground floor offers a wide selection of drinks, sandwiches, salads and snacks and an abundance of indoor and outdoor seating.

### **PRACTICE COURT VIEWING**

This is your chance to get up close to your favourite players by watching them warm-up and practice on Courts

Here you will also find the Ticket Resale Booth as well as tasty sweet treats including ice cream and crêpes.

### **FACILITIES**

- Seating Premium
- Seating Standard Court Block Number
- Court Block Number wheelchair accessible
- Acessible Seating
- **Pavilions**
- Information, Lost Property & Wheelchair Storage
- Courts
- Ladies Toilets
- Gentlemens Toilets
- Accessible Toilets
- Drinking Water
- Free WiFi Hotspots
- ŤŤ
- Recycling Station Smoking Area

# FOOD & DRINK

- South Pavilion Café
- South Pavilion Courtyard
- C North Pavilion Café
- D The Nyetimber Garden
- E Court 1 Pavilion Café (Ground Floor)
- The Terrace @ Court 1 Pavilion & Eden Mill Bar (First Floor wheelchair accessible)
- G Coffee
- Outdoor Seating Area H
- Ice Cream
- Crêpes

# HOSPITALITY

- Hospitality Reception (Ground Floor)
- The President's Room (Second Floor wheelchair accessible)
- The Real Tennis Museum & Dedans
- Members' Enclosure

### **TRANSPORT**

To Barons Court **Underground Station** 

 $\bigoplus$ To West Kensington Underground Station

九 **Emergency Exit** 

Alternative walking route when East Tunnel is exit only (peak times)

Not open to public