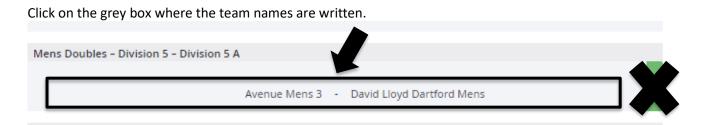

From the **Teams** tab, you can click into a **division** or a **team** for an overview of the standings, matches and player statistics.

| Copy of Kent Head Inter Club Leagu<br>25 March - 30 September LTADEMO | <u>ie Summer 2023</u>              |                    |                        |             |
|-----------------------------------------------------------------------|------------------------------------|--------------------|------------------------|-------------|
| Aven                                                                  | i <b>ue Tennis</b> (xxxx+4)<br>Jam |                    |                        | ♥ Favourite |
|                                                                       |                                    | 8 Teams            |                        |             |
| Teams Upcoming matches                                                | Results                            |                    | Club                   |             |
| Men<br>Mens Doubles - Division 3 - Division 3 A                       |                                    |                    | Avenue Tennis (KENSOO) | ♥ ROUTE C   |
| Avenue Mens I                                                         |                                    | STANDING PL<br>6 1 |                        |             |
| Mens Doubles - Division 5 - Division 5 B<br>Avenue Mens 2             |                                    | STANDING PL<br>1 0 |                        |             |
| Mens Doubles - Division 5 - Division 5 A<br>Avenue Mens 3             |                                    | STANDING PL<br>1 0 |                        |             |
| Women                                                                 |                                    |                    |                        |             |
| Ladies Doubles - Division 4 - Division 4 A<br>Avenue Ladies I         |                                    | STANDING PL<br>1 O |                        |             |
| Ladies Doubles - Division 6 - Division 6 A<br>Avenue Ladies 2         |                                    | STANDING PL<br>1 O |                        |             |
| Ladies Midweek Doubles - Division 4<br>Avenue Ladies Midweek          |                                    | STANDING PL<br>1 0 |                        |             |