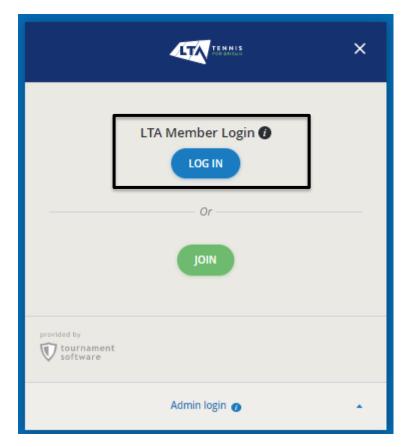

#### **ACCESSING YOUR LEAGUE**

To access the Team Captain (Enter Results) area of the Competitions Portal, go to competitions.LTA.org.uk.

| Click Login in to top right hand | l corner of the page. |
|----------------------------------|-----------------------|
|----------------------------------|-----------------------|

#### Select Member Login

Enter your personal username and password that you use to log into the LTA website and click login.

| Login                                         | Create your Account                                                                                                                                                                                                                            |
|-----------------------------------------------|------------------------------------------------------------------------------------------------------------------------------------------------------------------------------------------------------------------------------------------------|
| Username<br>Password                          | <ul> <li>Manage and update your personal information</li> <li>View your Membership and role specific access</li> <li>Upload your match results to keep track of your progress</li> <li>Access exclusive content and redeem benefits</li> </ul> |
| Login<br>Forgot username?<br>Forgot password? |                                                                                                                                                                                                                                                |